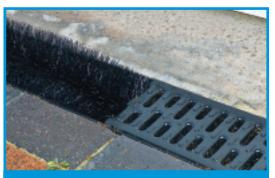

afline is easy to install. Simply place one or more in your guttering; they even bend around corners. No special tools or training are required and it only takes a matter of minutes. The *Leafline Gutter Brush* is virtually indestructible, made of stainless steel wire core with polypropylene bristles, so it will be years before you have to think about this problem again.

### Designed and manufactured to Lindab's exacting standards.

No one knows more about protecting your home from the weather than Lindab. However, even the best rainwater systems need regular maintenance to keep them clear of fallen leaves or wind-blown debris, which can cause irreversible damage to gutters, downpipes and roof tiles. To answer this constant maintenance worry, Lindab has made the *Leafline Gutter Brush*.



Leafline Gutter Brush can also be used in garden and pathway drains!

### For "no more blocked gutters", see the amazing *Leafline Gutter Brush* at Lindab stockists throughout the UK

#### Lindab Ltd Building Products Division

Shenstone Trading Estate Bromsgrove Road Halesowen West Midlands B63 3XB Tel: (0121) 585 2780 Fax: (0121) 585 2782 Email: buildingproducts.sales@lindab.co.uk