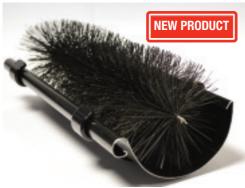

# **Leafline Gutter Brush**

#### Suitable for most domestic gutters

Available in 3 metre continuous lengths and in three diameters (100mm, 125mm and 150mm), Leafline is easy to install. Simply place one or more in your guttering; they even bend around corners. No special tools or training are required and it only takes a matter of minutes. The *Leafline Gutter Brush* is virtually indestructible, made of stainless steel wire core with polypropylene bristles, so it will be years before you have to think about this problem again.