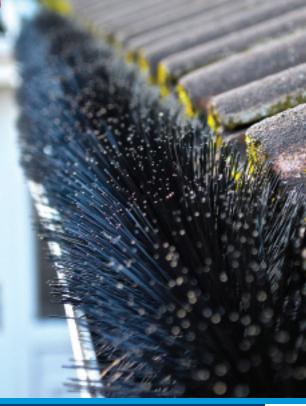

The simple, effective way to prevent leaves, twigs and other debris from blocking gutters

Leafline gives complete peace of mind from the build-up of wind-blown leaves and debris, allowing rainwater to flow freely.

#### Suitable for most domestic gutters

Available in 3 metre continuous lengths and in three diameters (100mm, 125mm and 150mm), Leafline is easy to install. Simply place one or more in your guttering; they even bend around corners. No special tools or training are required and it only takes a matter of minutes. The *Leafline Gutter Brush* is virtually indestructible, made of stainless steel wire core with polypropylene bristles, so it will be years before you have to think about this problem again.